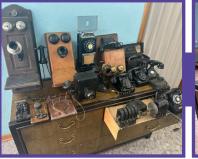

508 Pedal Car – MURRAY Pedal Tractor –Tonka Truck & Toys - Erector Set w/ Metal Box - White Clad Ice Box - Vintage Wall Phones & Misc. Phone Collection – Gumball Dispenser Rossignol Skis & Sticks - Antique Lanterns including Coleman, Delta Powerlite, Dietz & JC Higgins - Cue Sticks & Several Pool Balls - Spittoons - Canes & Walking Sticks -Hallmark Soda Acid Fire Extinguisher – Signed John Elway Jersey - Platte Valley Crock Jugs - Coca Cola Including Bottles, Lamps, Boxes - RC Bottles - Beer Advertising Pieces - Flasks - Watches - Lighters - Belt Buckles