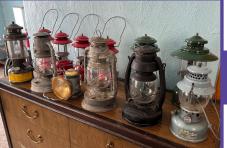

508 Pedal Car – MURRAY Pedal Tractor –Tonka Truck & Toys - Erector Set w/ Metal Box - White Clad Ice Box - Vintage Wall Phones & Misc. Phone Collection – Gumball Dispenser Rossignol Skis & Sticks - Antique Lanterns including Coleman, Delta Powerlite, Dietz & JC Higgins - Cue Sticks & Several Pool Balls - Spittoons - Canes & Walking Sticks -Hallmark Soda Acid Fire Extinguisher – Signed John Elway Jersey - Platte Valley Crock Jugs - Coca Cola Including Bottles, Lamps, Boxes - RC Bottles - Beer Advertising Pieces - Flasks - Watches - Lighters - Belt Buckles